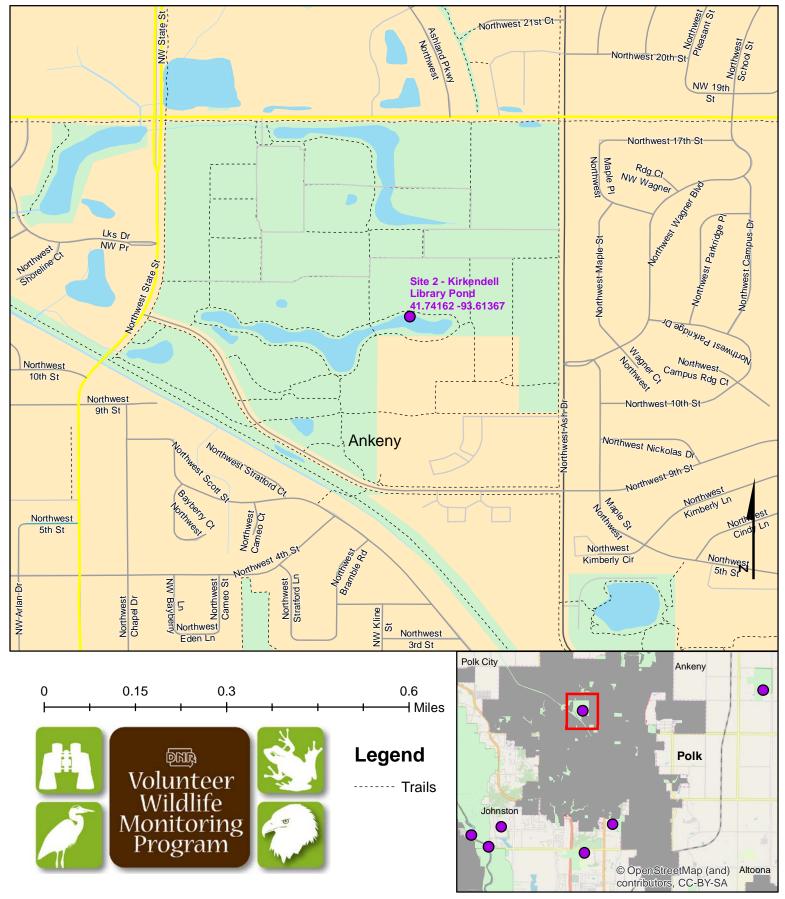

# Frog and Toad Call Survey Route Description

## Route ID 171

Established: 1996

| Site Number | Name                        | County | Latitude   | Longitude   | Directions                                                                                   |
|-------------|-----------------------------|--------|------------|-------------|----------------------------------------------------------------------------------------------|
| 1           | Errington Marsh             | Polk   | 41.7510716 | -93.5074469 | Paul Errington Marsh WMA, 4 miles E of<br>Ankeny on NE 94th Ave, 2 miles N on NE<br>56th St. |
| 2           | Old Kirkendell Library Pond | Polk   | 41.7416184 | -93.6136714 | North of Kirkendall Public Library, Ankeny,<br>Iowa                                          |
| 3           | Carney Marsh                | Polk   | 41.6914901 | -93.5956022 | 580 SE 54th St.                                                                              |
| 4           | Camp Sunnyside              | Polk   | 41.6789293 | -93.6119822 | 401 NE 66th Ave. Des Moines, IA 50313.<br>Pond is to the east of Camp Sunnyside              |
| 5           | Fisher Road Ponds           | Polk   | 41.6901054 | -93.6610674 | On the west side of NW Fisher Ln, west<br>from NW 26th St and NW Fisher Ln<br>intersection   |
| 6           | Cottonwood Fisher Lake      | Polk   | 41.686264  | -93.6788114 | In Cottonwood Rec Area, in picnic area close to Des Moines River shore                       |
| 7           | Sycamore Access             | Polk   | 41.681226  | -93.6685819 | Des Moines River access on north side of NW 66th Ave                                         |