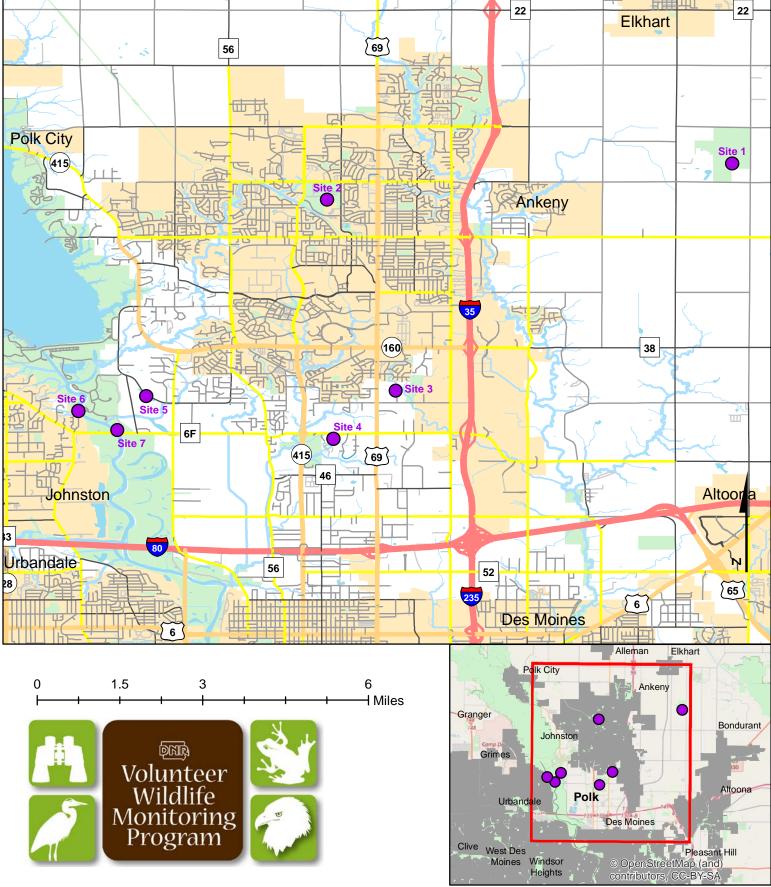

# Frog and Toad Call Survey Route Description

## Route ID 171

Established: 1996

| Site Number | Name                        | County | Latitude   | Longitude   | Directions                                                                                   |
|-------------|-----------------------------|--------|------------|-------------|----------------------------------------------------------------------------------------------|
| 1           | Errington Marsh             | Polk   | 41.7510716 | -93.5074469 | Paul Errington Marsh WMA, 4 miles E of<br>Ankeny on NE 94th Ave, 2 miles N on NE<br>56th St. |
| 2           | Old Kirkendell Library Pond | Polk   | 41.7416184 | -93.6136714 | North of Kirkendall Public Library, Ankeny,<br>Iowa                                          |
| 3           | Carney Marsh                | Polk   | 41.6914901 | -93.5956022 | 580 SE 54th St.                                                                              |
| 4           | Camp Sunnyside              | Polk   | 41.6789293 | -93.6119822 | 401 NE 66th Ave. Des Moines, IA 50313.<br>Pond is to the east of Camp Sunnyside              |
| 5           | Fisher Road Ponds           | Polk   | 41.6901054 | -93.6610674 | On the west side of NW Fisher Ln, west<br>from NW 26th St and NW Fisher Ln<br>intersection   |
| 6           | Cottonwood Fisher Lake      | Polk   | 41.686264  | -93.6788114 | In Cottonwood Rec Area, in picnic area close to Des Moines River shore                       |
| 7           | Sycamore Access             | Polk   | 41.681226  | -93.6685819 | Des Moines River access on north side of NW 66th Ave                                         |