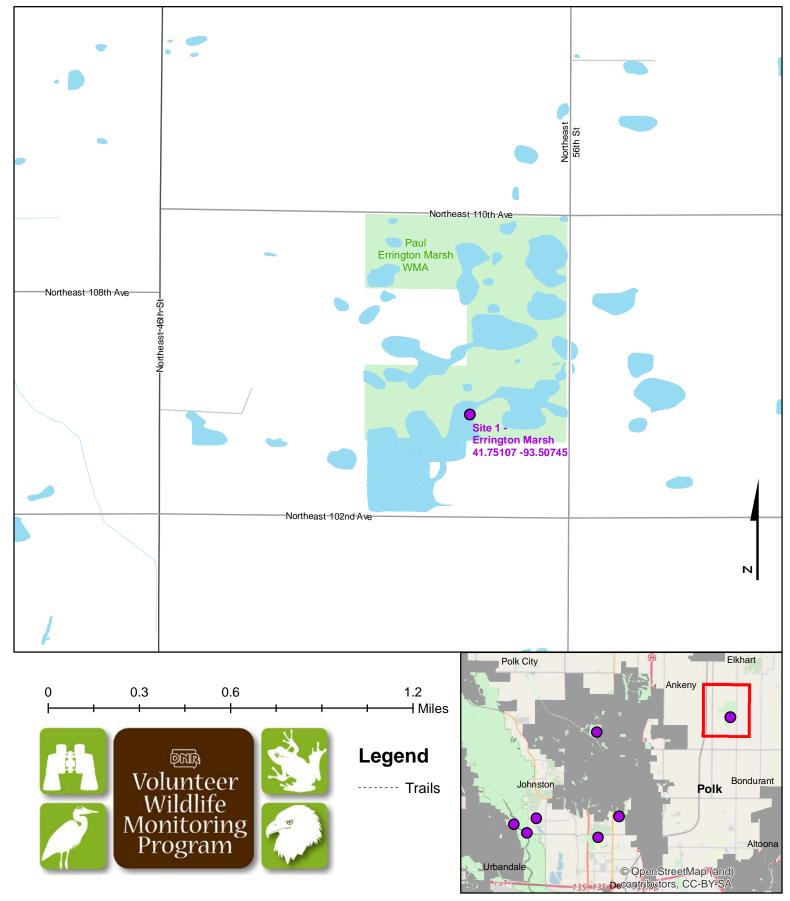

# Frog and Toad Call Survey Route Description

## Route ID 171

Established: 1996

| Site Number | Name                        | County | Latitude   | Longitude   | Directions                                                                                   |
|-------------|-----------------------------|--------|------------|-------------|----------------------------------------------------------------------------------------------|
| 1           | Errington Marsh             | Polk   | 41.7510716 | -93.5074469 | Paul Errington Marsh WMA, 4 miles E of<br>Ankeny on NE 94th Ave, 2 miles N on NE<br>56th St. |
| 2           | Old Kirkendell Library Pond | Polk   | 41.7416184 | -93.6136714 | North of Kirkendall Public Library, Ankeny,<br>Iowa                                          |
| 3           | Carney Marsh                | Polk   | 41.6914901 | -93.5956022 | 580 SE 54th St.                                                                              |
| 4           | Camp Sunnyside              | Polk   | 41.6789293 | -93.6119822 | 401 NE 66th Ave. Des Moines, IA 50313.<br>Pond is to the east of Camp Sunnyside              |
| 5           | Fisher Road Ponds           | Polk   | 41.6901054 | -93.6610674 | On the west side of NW Fisher Ln, west<br>from NW 26th St and NW Fisher Ln<br>intersection   |
| 6           | Cottonwood Fisher Lake      | Polk   | 41.686264  | -93.6788114 | In Cottonwood Rec Area, in picnic area close to Des Moines River shore                       |
| 7           | Sycamore Access             | Polk   | 41.681226  | -93.6685819 | Des Moines River access on north side of NW 66th Ave                                         |