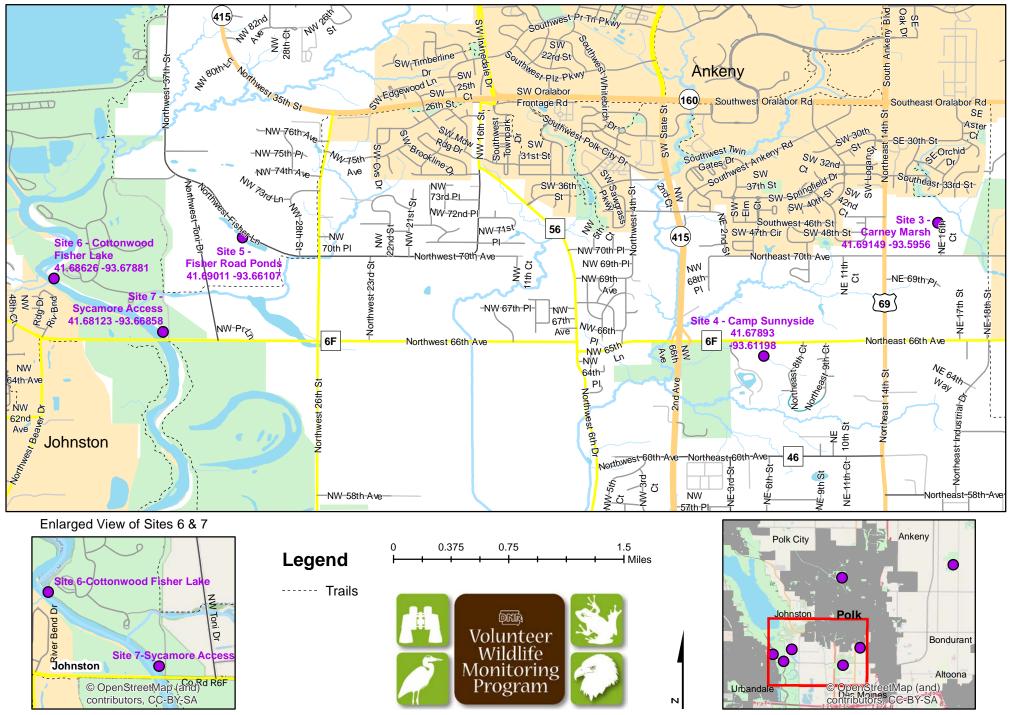

# Frog and Toad Call Survey Route Description

## Route ID 171

Established: 1996

| Site Number | Name                        | County | Latitude   | Longitude   | Directions                                                                                   |
|-------------|-----------------------------|--------|------------|-------------|----------------------------------------------------------------------------------------------|
| 1           | Errington Marsh             | Polk   | 41.7510716 | -93.5074469 | Paul Errington Marsh WMA, 4 miles E of<br>Ankeny on NE 94th Ave, 2 miles N on NE<br>56th St. |
| 2           | Old Kirkendell Library Pond | Polk   | 41.7416184 | -93.6136714 | North of Kirkendall Public Library, Ankeny,<br>Iowa                                          |
| 3           | Carney Marsh                | Polk   | 41.6914901 | -93.5956022 | 580 SE 54th St.                                                                              |
| 4           | Camp Sunnyside              | Polk   | 41.6789293 | -93.6119822 | 401 NE 66th Ave. Des Moines, IA 50313.<br>Pond is to the east of Camp Sunnyside              |
| 5           | Fisher Road Ponds           | Polk   | 41.6901054 | -93.6610674 | On the west side of NW Fisher Ln, west<br>from NW 26th St and NW Fisher Ln<br>intersection   |
| 6           | Cottonwood Fisher Lake      | Polk   | 41.686264  | -93.6788114 | In Cottonwood Rec Area, in picnic area close to Des Moines River shore                       |
| 7           | Sycamore Access             | Polk   | 41.681226  | -93.6685819 | Des Moines River access on north side of NW 66th Ave                                         |